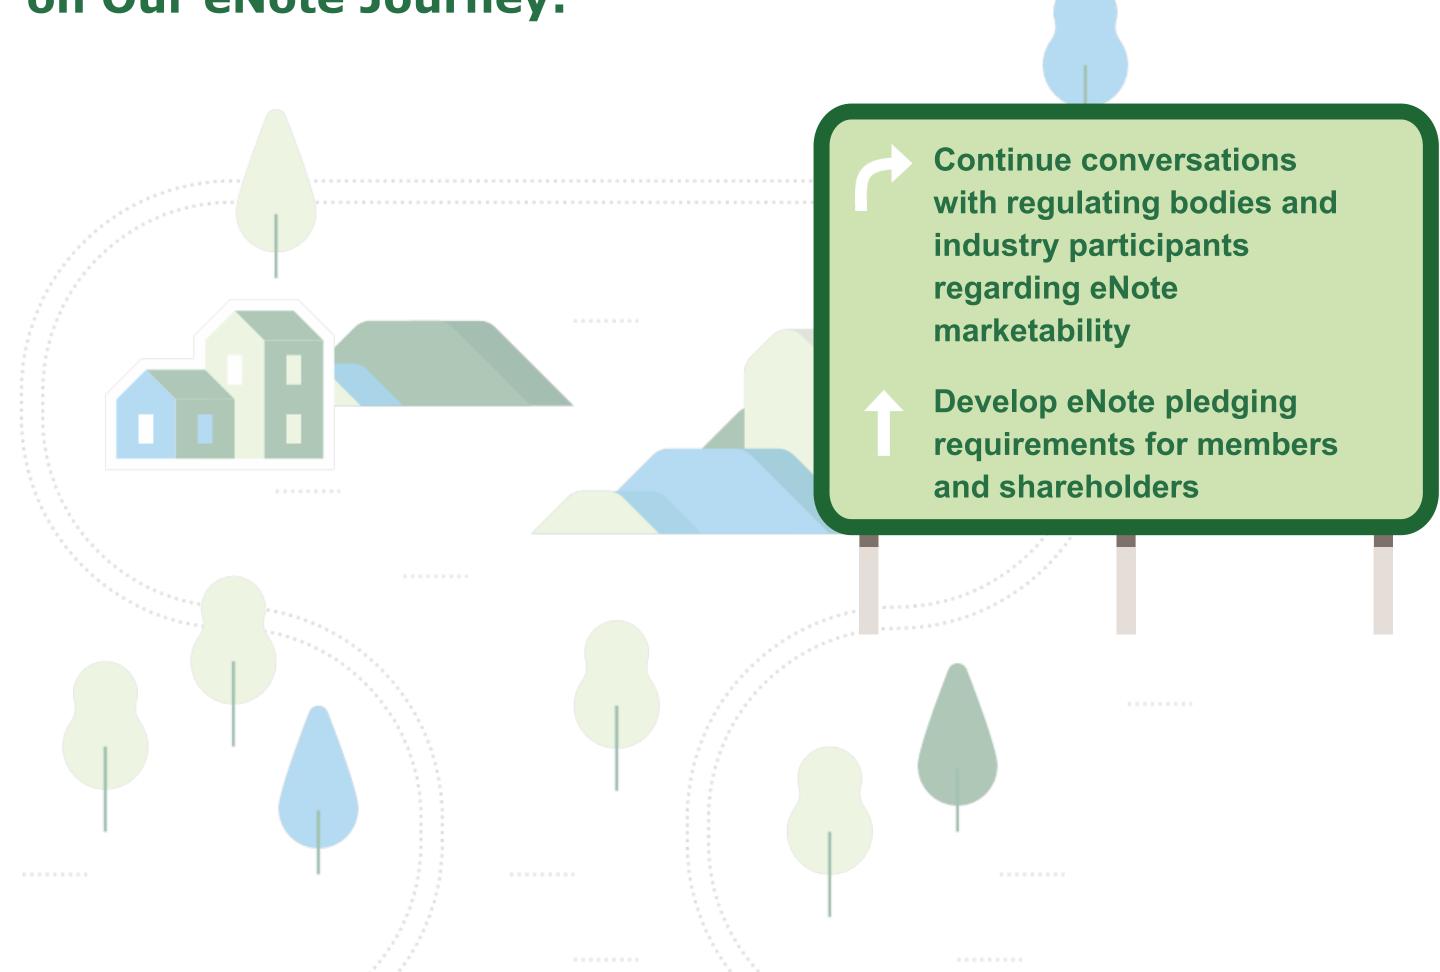

#### Planned Destinations on Our eNote Journey:

Until we reach our final destination, you can help ensure your eNotes are on the right path.

#### Planned Destinations on Our eNote Journey:

- Implement a strategic roadmap
- Create RFP to send to eVault vendors
- Review and update agreements with vendors, Members & shareholders