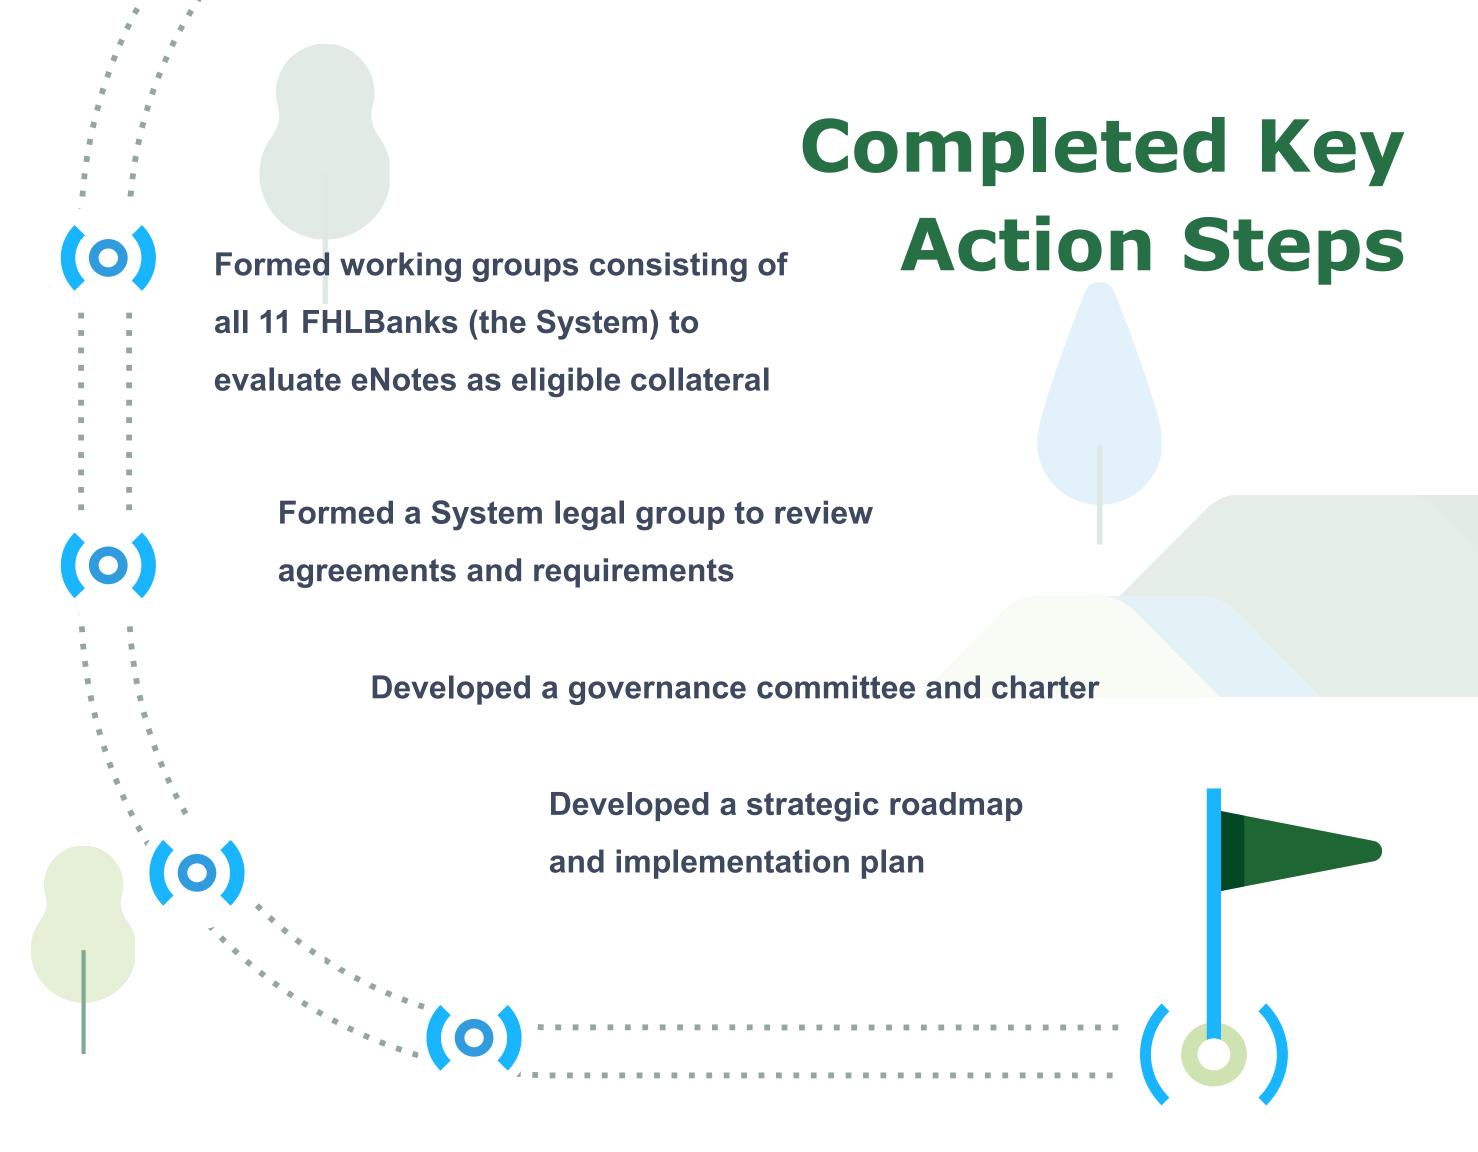

**Elimination of lost notes** 

**Increased collateral control** 

Faster & easier signing process

The FHLBank System has already started the journey toward accepting eNotes for residential mortgage collateral, and we're proud to have already hit several mile markers.