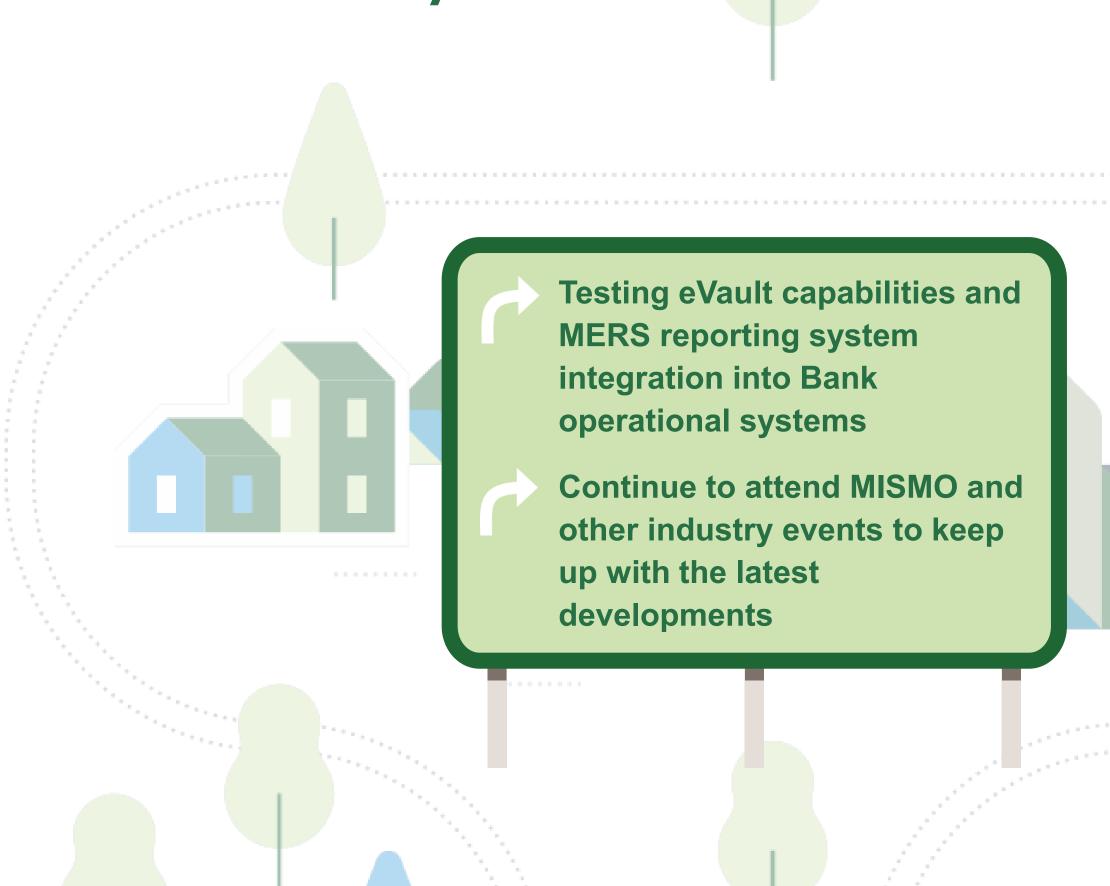

#### Planned Destinations on Our eNote Journey:

- Implement a strategic roadmap
- Create RFP to send to eVault vendors
- Review and update agreements with vendors, Members & shareholders