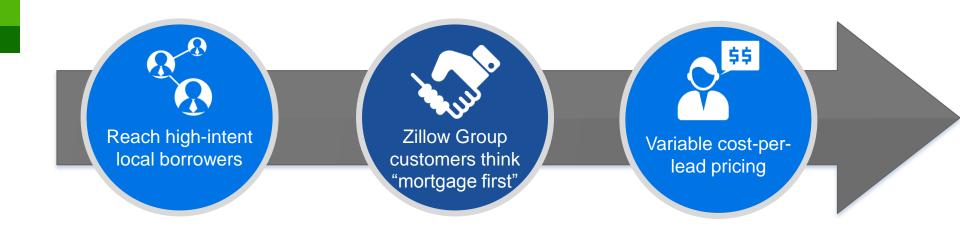

50% of Long Form customers

have yet to identify an agent

Connect the borrowers within

your service footprint

#### Close more loans with Long Form

1:1 match with high-intent borrowers

Borrowers answer 15+ questions to find a local lender

The borrower is matched with 1 local, highly rated loan officer

Close more loans

50-60% contact rate<sup>1</sup>

10-20% app rate<sup>1</sup>

5-10% closed loan rate<sup>1</sup>

Long Form customers think "mortgage first"

50% of contacts have yet to identify a real estate agent

20% of contacts have a home to sell