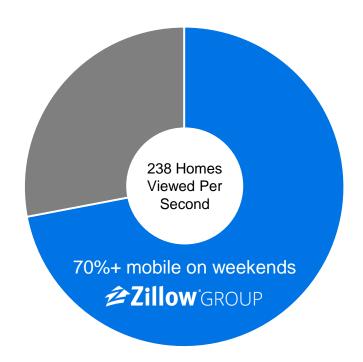

#### Mobile is the preferred shopping method

Two-thirds of Zillow Group's traffic is mobile on weekdays, 70%+ on weekends accounting for 238 homes viewed per second<sup>5</sup>

Zillow Group Mortgages, Inc. is a licensed mortgage broker, with its main office located at 1301 Second Avenue, Floor 31, Seattle, WA 98101 (206) 470-7000. NMLS Unique Identifier #1303160. A current list of state licenses and applicable disclosures is available at <a href="http://www.zillow.com/mortgage/help/license-disclosures/">http://www.zillow.com/mortgage/help/license-disclosures/</a>.