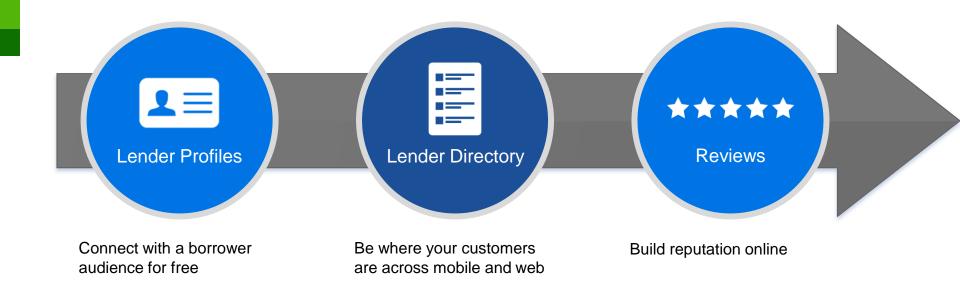

### Close More Loans with Zillow Group Mortgages

#### **GET NOTICED**

#### **CLOSE LOANS**

Drive awareness with prominent branding, lender info, and reviews throughout desktop & mobile

Receive high-intent, segmented, and quality contacts through tools that empower borrowers to connect with the right lender

#### **BUILD ONLINE BRAND AND REPUTATION**

## Zillow GROUP

**LENDER PROFILES** 

## Lender profiles

Securely manage lender profile information and increase your chances of reaching borrowers you want

Show borrowers what makes you unique and showcase qualifications to determine you're the best fit as a lender

# Zillowegroup

LENDER DIRECTORY

### Lender directory

Borrowers search for lenders by relevance, distance, and customer rating

Borrowers view and compare lenders and reviews

Borrowers browse full profile to learn more, and contact lenders directly from profile pages

# Zillowegroup

**REVIEWS** 

#### Reviews

Increase borrower's confidence and stand out on Zillow Group and Google search results

Lender selection algorithm takes into account number of reviews and average star rating

Solicit reviews from your best customers and respond to every review. A history of positive reviews builds trust