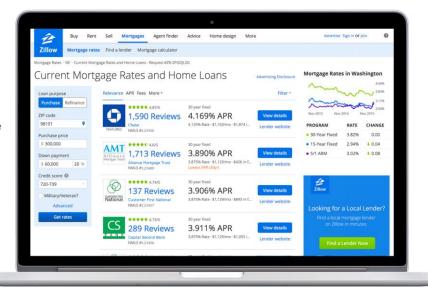

#### Custom quotes – how it works

Borrowers see results based on their loan parameters:

10 lenders per page

Ranked first by APR

Ranked second by customer reviews

Borrowers contact lenders only for quotes they are interested in