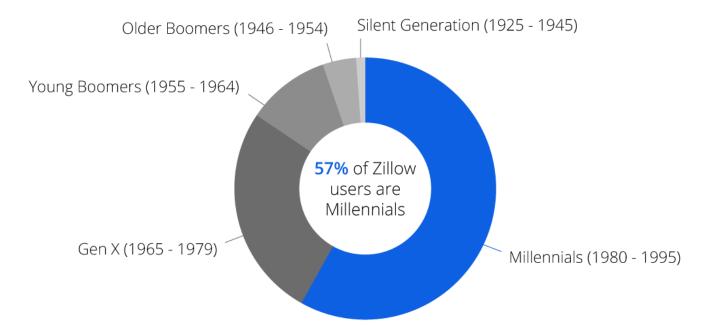

#### A new generation of home buyers

Among Zillow users, Millennials comprise the largest share of home buyers, which is larger than all Baby Boomers combined<sup>4</sup>

Zillow Group Mortgages, Inc. is a licensed mortgage broker, with its main office located at 1301 Second Avenue, Floor 31, Seattle, WA 98101 (206) 470-7000. NMLS Unique Identifier #1303160. A current list of state licenses and applicable disclosures is available at http://www.zillow.com/mortgage/help/license-disclosures/. **Zillow** GROUP